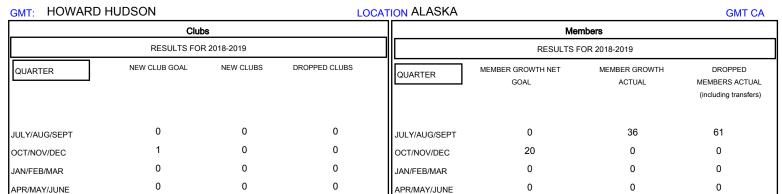

## District 49 A

Results as of: 08/31/2018

| DROPPED CLUBS: 0  DROPPED MEMBERS |         | 13 CLUBS OF 38 ADDED 1 OR MORE<br>NEW MEMBERS | GENDER DISTRIBUTION  MALE 680 (54.01%)  FEMALE 579 (45.99%)  Women Percentage Fiscal Year Goal: 49% |     |
|-----------------------------------|---------|-----------------------------------------------|-----------------------------------------------------------------------------------------------------|-----|
| DECEASED                          | 3       | CLICK HERE FOR CUMULATIVE  MEMBERSHIP DATA    | TOTAL FAMILY UNIT MEMBERS                                                                           | 312 |
| CLUB CANCELLED OTHER              | 0<br>58 |                                               | FAMILY MEMBERS PAYING HALF                                                                          | 163 |
| TOTAL                             | 61      |                                               | 3020                                                                                                |     |