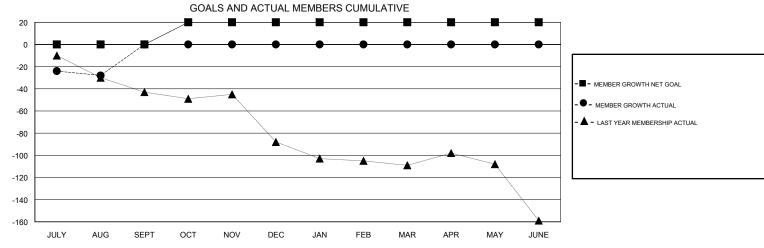

## District 49 A

Results as of: 08/31/2018

| DROPPED CLUBS: 0  DROPPED MEMBERS |         | 13 CLUBS OF 38 ADDED 1 OR MORE<br>NEW MEMBERS | GENDER DISTRIBUTION  MALE 680 (54.01%)  FEMALE 579 (45.99%)  Women Percentage Fiscal Year Goal: 49% |     |
|-----------------------------------|---------|-----------------------------------------------|-----------------------------------------------------------------------------------------------------|-----|
| DECEASED                          | 3       | CLICK HERE FOR CUMULATIVE  MEMBERSHIP DATA    | TOTAL FAMILY UNIT MEMBERS                                                                           | 312 |
| CLUB CANCELLED OTHER              | 0<br>58 |                                               | FAMILY MEMBERS PAYING HALF                                                                          | 163 |
| TOTAL                             | 61      |                                               | 3020                                                                                                |     |